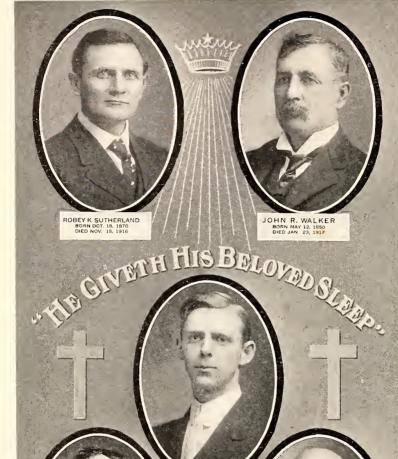

# OUR SAINTED DEAD

"And I heard a voice from Heaven saying unto me, Write, Blessed are the dead which die in the Lord, from henceforth; Yea, saith the Spirit, that they may rest from their labors; and their works do follow them."—Rev. xiv: 13.